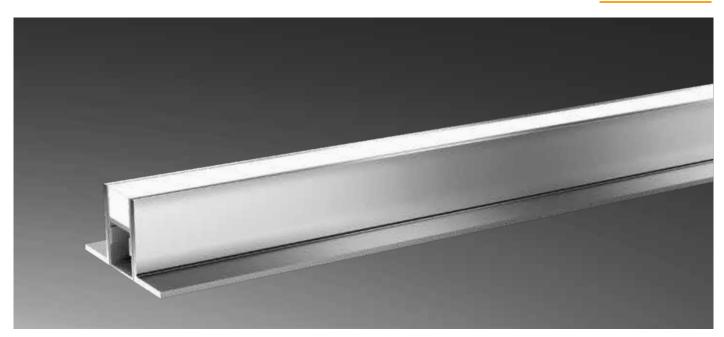

: Non Integral 24V PSU (IP67) Power Supply

Optical

Tilt : Fixed Beam Angle :120°

: Translucent Polyurethane Diffuser Material Encapsulation

Physical

Body : Extruded Aluminium with Stainless Steel Mounting Tray

Mounting : Recess

Specification

Power (W/m) Max.length (m) 10W/m 20W/m 2 mts 2 mts Max.serial run length (m) 5 mts 3 mts Max.ambient temp.(Tamey) 50°C 45°C

- The given data are standard values. Due to tolerances of the manufacturing process and the electrical components, photometric values and electrical power can vary up to 10 - 12%.
- Luminous flux upto -40% with opal transmission.
- In IP67 encapsulated products, tolerance in colour temperature can occur.

## Recess

| ID   | Wattage | Dimension (mm) |
|------|---------|----------------|
| 3621 | 10W     | 515x 80 x 40   |
| 3621 | 20W     | 1015 x 80 x 40 |