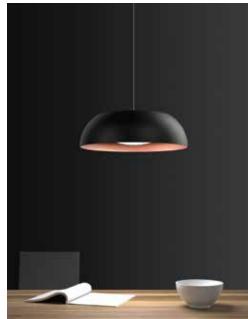

## Available Finish

Epoxy polyester powder coating Black & Copper

## Physical

Body : Spun Aluminium Diffuser : Translucent Acrylic Mounting : Suspend : Powder coated Finish Black & Copper