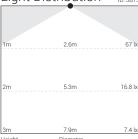

#### **K-LiTE** Sona Midi / Sona





# **Technical Specifications**

## General

: 2874 / 2875 : 12W / 18W LED System Wattage Driver Integral : Constant Current Input Voltage : 230-240Vac Frequency : 50-60Hz Operating Voltage : 100-240Vac Operating Temperature :-15°C~+50°C

## Physical

Body : Spun Aluminium Diffuser : Translucent Acrylic Mounting : Suspend : Powder coated Finish Black & Copper

# Light Source

Light Source : SMD 2835 LED Lumens : 1320 lm / 1980 lm

CRI (Ra) : >80

LED Colour Temperature : 3000K / 4000K / 5700K

# Driver

Power Supply : Integral Power Factor :>0.95 :<20%  $\mathsf{THD}$ Surge Protection : 2.5KV Efficiency :>85%

## Optical Performance

Colour Temperature : 3000K

Luminous flux : 497 lm for 18W LED

Beam Angle :120°

















# Light Distribution