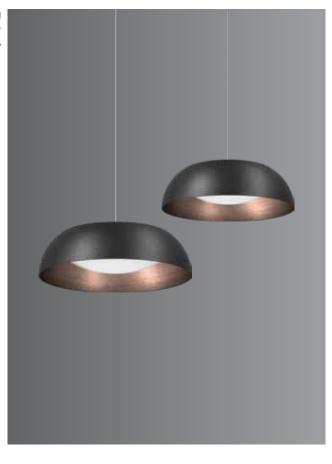

K-LiTE Sona Midi / Sona

A modern heritage decorative pendant luminaire designed for interior lighting with rotationally symmetrical, uniform illumination on ground. Designed for highest efficiency in terms of more lumens at reduced wattages. Elegantly designed fixture under the green lighting, energy efficient category.

## Available Finish

Epoxy polyester powder coating Black & Copper

## Physical

Body : Spun Aluminium Diffuser : Translucent Acrylic Mounting : Suspend : Powder coated Finish Black & Copper