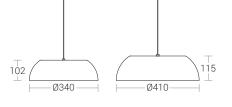

K-LiTE Sona Midi / Sona

A modern heritage decorative pendant luminaire designed for interior lighting with rotationally symmetrical, uniform illumination on ground. Designed for highest efficiency in terms of more lumens at reduced wattages. Elegantly designed fixture under the green lighting, energy efficient category.

## **Product Description**

- · Luminaire made of spun aluminium for better thermal management.
- UV stabilized translucent acrylic diffuser for excellent diffused lighting experience throughout the life of the fixture.
- · Luminaire integrated with 12W / 18W LED.
- The lamp along with driver is housed at the top portion.
- Designed for mounting on ceiling with adjustable suspension kit (1 meter)
- · Cable entries for through-wiring of mains supply cable
- · Integral constant current power supply
- · Suitable for operation on 240V, 50Hz single phase ac supply.
- Ordering guide: KL-2874-CCT (Colour Temperature)
- Available CCT: 3000K, 4000K, 6000K

## Physical

Body : Spun Aluminium Diffuser : Translucent Acrylic Mounting : Suspend : Powder coated Finish Black & Copper