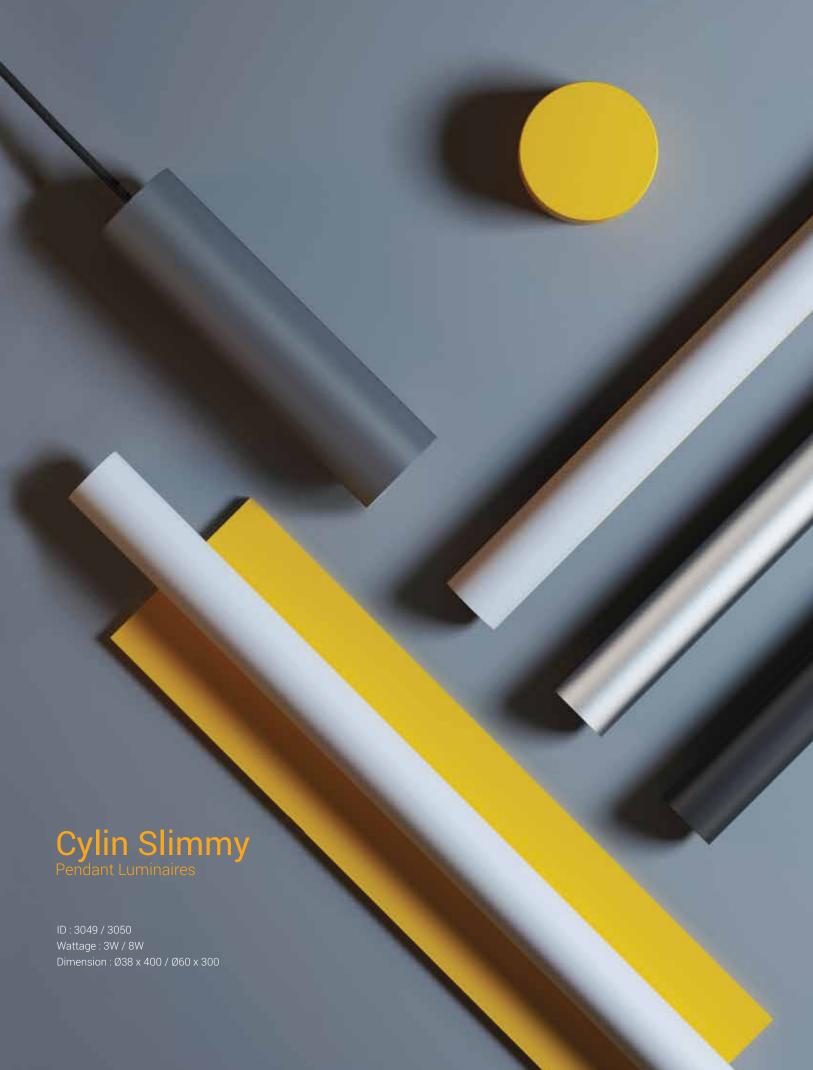

## Cylin Slimmy

A modern heritage decorative pendant luminaire designed for interior lighting with rotationally symmetrical, uniform illumination on ground. Designed for highest efficiency in terms of more lumens at reduced wattages.

## **Product Description**

- The Luminaire comprises of extruded aluminium alloy.
- · Luminaire integrated with 3W / 8W LED.
- The lamp along with driver is housed at the top portion.
- Designed for mounting on ceiling with adjustable suspension kit (1 meter)
- · Cable entries for through-wiring of mains supply cable.
- Integral power supply
- Earth connection
- Suitable for operation on 240V, 50Hz single phase ac supply.
- Ordering guide: KL-3049-CCT (Colour Temperature)
- · Available CCT: 3000K, 4000K, 6000K.

## Available Finish

Epoxy polyester powder coated Silver / Black / White