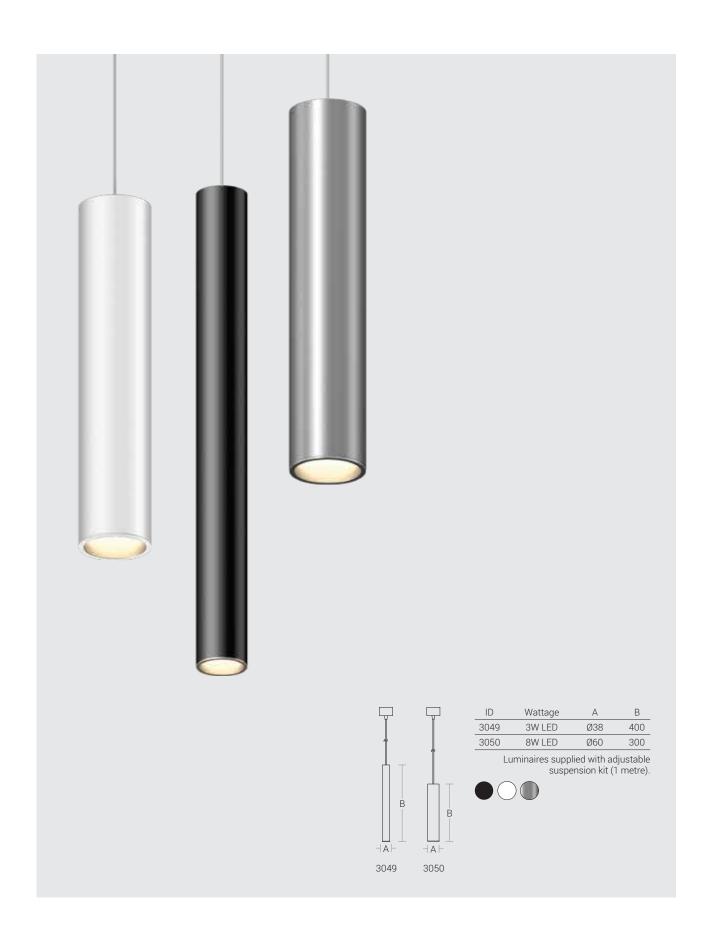

## **Product Description**

- The Luminaire comprises of extruded aluminium alloy.
- · Luminaire integrated with 3W / 8W LED.
- The lamp along with driver is housed at the top portion.
- Designed for mounting on ceiling with adjustable suspension kit (1 meter)
- · Cable entries for through-wiring of mains supply cable.
- Integral power supply
- Earth connection
- Suitable for operation on 240V, 50Hz single phase ac supply.
- Ordering guide: KL-3049-CCT (Colour Temperature)
- · Available CCT: 3000K, 4000K, 6000K.

## Available Finish

Epoxy polyester powder coated Silver / Black / White