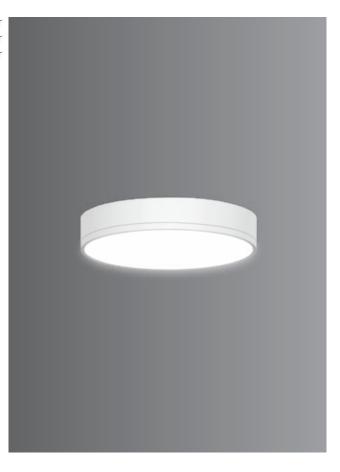

**K-LiTE** Bema-M

Bema surface mounted range of LED slim ceiling lights are a perfect fit for ambient lighting applications. The die cast aluminium housing is ideal for better thermal management. High lumen output & CCT options make this versatile for superior glare free indoor lighting solutions.

## **Product Description**

- Luminaire made of die-cast aluminium for better thermal management.
- High efficiency diffuser for glare free, uniform light distribution.
- · High lumen output, Integrated with 2835 LEDs.
- · High PF constant current LED driver.
- Cable entries for through-wiring of mains supply cable
- · Integral constant current power supply
- Suitable for operation on 240V, 50Hz single phase ac supply.
- Ordering guide: KL-3356-CCT (Colour Temperature)
- Available CCT: 3000K, 4000K, 6000K

### **Product Benefits**

- · Elegant homogeneous designs.
- · Attractive high quality housing.
- Sturdy construction in order to maintain performance of the luminaire and to reduce maintenance costs.
- · Quick & simple installation.
- Flexible deployment options with a wide spectrum of applications.

### Available Finish

Epoxy polyester powder coating White / Black.