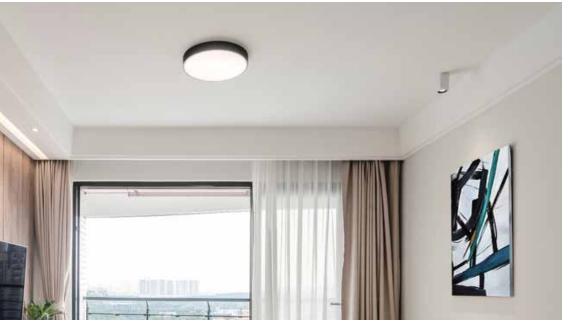

**K-LiTE** Bema-M

Bema surface mounted range of LED slim ceiling lights are a perfect fit for ambient lighting applications. The die cast aluminium housing is ideal for better thermal management. High lumen output & CCT options make this versatile for superior glare free indoor lighting solutions.

### Available Finish

Epoxy polyester powder coating White / Black.