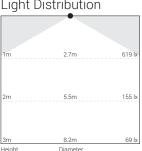

## Optical Performance

Colour Temperature : 4000K Luminous flux : 5192 lm Beam Angle :120°