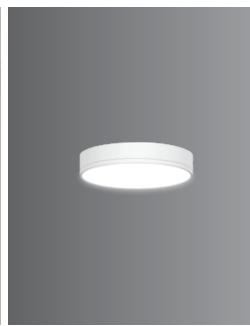

## **Product Description**

- Luminaire made of die-cast aluminium for better thermal management.
- High efficiency diffuser for glare free, uniform light distribution.
- · High lumen output, Integrated with 2835 LEDs.
- · High PF constant current LED driver.
- Cable entries for through-wiring of mains supply cable
- · Integral constant current power supply
- Suitable for operation on 240V, 50Hz single phase ac supply.
- Ordering guide: KL-3356-CCT (Colour Temperature)
- Available CCT: 3000K, 4000K, 6000K

## Physical

Body : Die-Cast Aluminium Diffuser : Translucent Polystyrene Mounting Surface - Ceiling Finish : Powder coating White / Black

Light Source

Light Source : SMD 2835 LED Lumens :7200 lm CRI (Ra) :>80