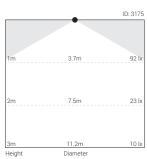

### Light Distribution

### General

ID :3174/3175 System Wattage : 36W LED Driver Integral : Constant Current Input Voltage : 230-240Vac : 50-60Hz Frequency Operating Voltage : 90-265 Vac Operating Temperature :-15°C~+50°C