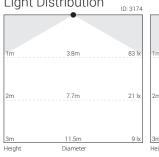

### Light Distribution

### General

ID :3174/3175 System Wattage : 36W LED Driver Integral : Constant Current Input Voltage : 230-240Vac : 50-60Hz Frequency Operating Voltage : 90-265 Vac Operating Temperature :-15°C~+50°C