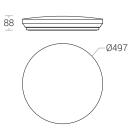

## Physical

Body Diffuser : CRCA

: Translucent Acrylic : Surface - Ceiling Mounting Finish : Powder coated White