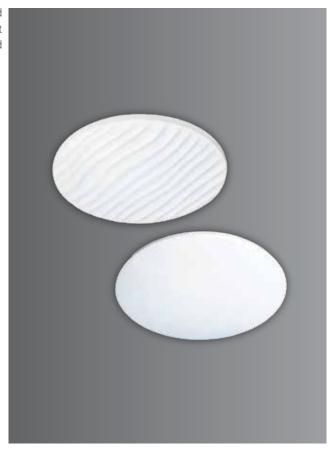

### Volans Wavy / Volans

Volans surface mounted range of LED ceiling lights are a perfect fit for varied indoor lighting applications. Very efficient & effective light output with high light uniformity. A perfect range of luminaires suitable for both commercial and residential applications.

## Volans Wavy / Volans

## Physical

Body Diffuser : CRCA

: Translucent Acrylic : Surface - Ceiling Mounting Finish : Powder coated White