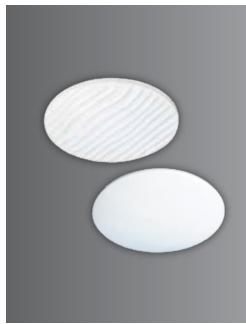

### Volans Wavy / Volans

Volans surface mounted range of LED ceiling lights are a perfect fit for varied indoor lighting applications. Very efficient & effective light output with high light uniformity. A perfect range of luminaires suitable for both commercial and residential applications.

### **Product Description**

- Luminaire made of CRCA galvanised steel sheet which is high corrosion resistant, sturdy & durable.
- UV stabilized translucent acrylic diffuser for excellent diffused lighting experience throughout the life of the fixture.
- · Luminaire integrated with 36W LED.
- Cable entries for through-wiring of mains supply cable.
- · Integral constant current power supply
- Prewired with LED driver and suitable for operation on 240V, 50Hz single phase ac supply.
- · Ordering guide: KL-3174-CCT (Colour Temperature)
- Available CCT: 3000K, 4000K, 5700K

## Physical

Body Diffuser : CRCA

: Translucent Acrylic : Surface - Ceiling Mounting Finish : Powder coated White