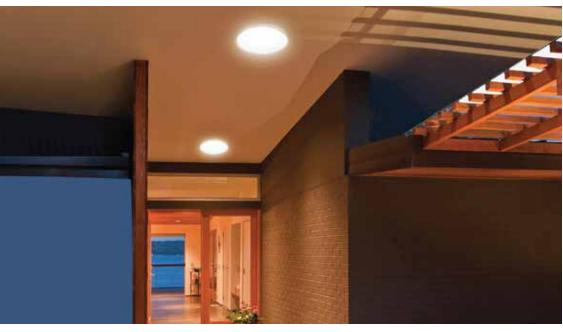

### Volans Wavy / Volans

Volans surface mounted range of LED ceiling lights are a perfect fit for varied indoor lighting applications. Very efficient & effective light output with high light uniformity. A perfect range of luminaires suitable for both commercial and residential applications.

### Area of Application

Lobbies & Foyers, Retail Sector, Corridors, Residential, Receptions, Internal passages, Hospitality Industry, Commercial & Business Centers, etc.