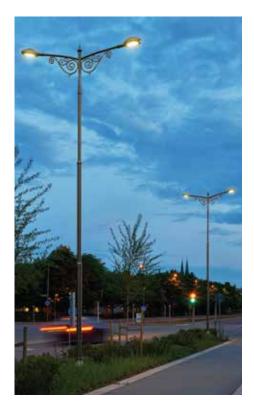

## American Orna Flaco Lighting Pole

American Orna Flaco is an architecturally designed solution which is discreetly fused with modernity. It is a overall lighting solution for both classic and contemporary urban settings.

**Applications**: Various luminaire options make it suitable to lighting of roads, street, boulevards and public places.

**Installation :** Surface mounted with base plate and fitted on a pre formed foundation.