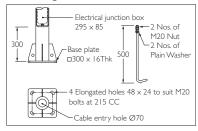

using special v groove technique by certified welders using high end MIG welding processes.
- Built-in control box with cast aluminium service door and safety rope.
- The control gear tray is prewired with MCB, terminal connectors for loop-in loop-out arrangement.
- ( Conformity mark

| ID      | Am         | Α    | Н    |
|---------|------------|------|------|
| KP-7524 | Single Arm | 1200 | 7000 |
| KP-7525 | Double Arm | 2400 | 7000 |



**Finish:** Coated with epoxy zinc phosphate primer and finished using environmentally stable polyurethane based paint.

**Applications**: Various luminaire options make it suitable to lighting of roads, street, boulevards and public places.

**Installation :** Surface mounted with base plate and fitted on a pre formed foundation.

## Mounting Details



Note : All dimensions are in mm