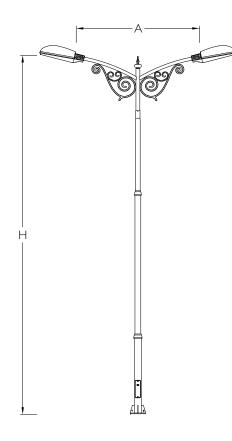

| ID      | Am         | Α    | Н    |
|---------|------------|------|------|
| KP-7524 | Single Arm | 1200 | 7000 |
| KP-7525 | Double Arm | 2400 | 7000 |

**Finish:** Coated with epoxy zinc phosphate primer and finished using environmentally stable polyurethane based paint.