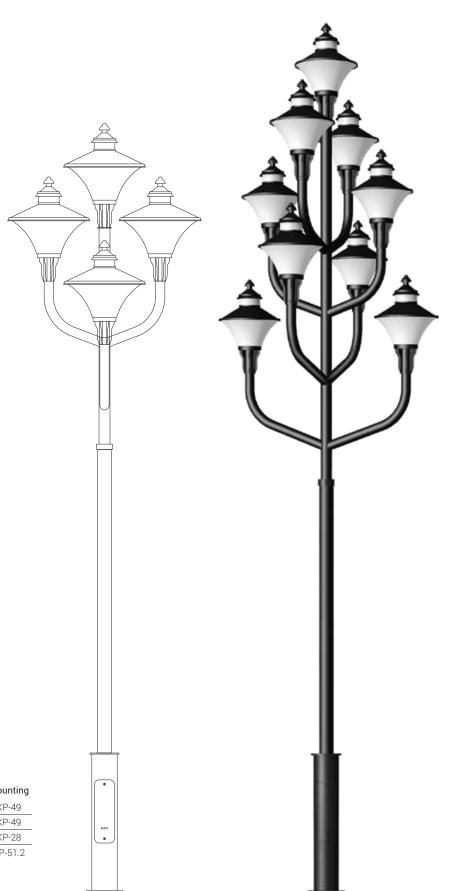

# **VENUS**

Series

|  | ID      | Pole Size | Base Size | Arm | Height | Mounting |
|--|---------|-----------|-----------|-----|--------|----------|
|  | KP-4411 | Ø76.1     | Ø139.7    | 3   | 3000   | KP-49    |
|  | KP-4412 | Ø76.1     | Ø139.7    | 5   | 3660   | KP-49    |
|  | KP-4413 | Ø76.1     | Ø139.7    | 9   | 4270   | KP-28    |
|  | KP-4416 |           | Ø114.3    | 17  | 6000   | KP-51.2  |